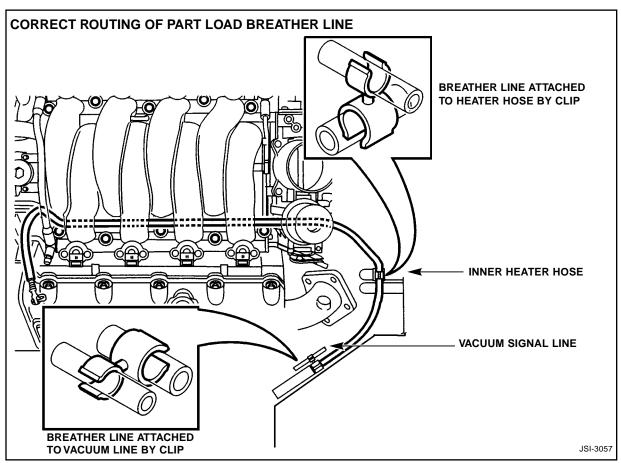

## **Action:**

After performing any work in the engine compartment that may have required disconnecting the part load breather line, observe the following:

- The part load breather line must follow the routing under the intake manifold and along the bulkead wall as indicated in Illustration 1.
- The part load breather line must be attached to the vacuum signal line by the clip.
- The part load breather line must be above and attached to the inner heater hose by the clip.
- The part load breather line must be positioned above the fuel lines.