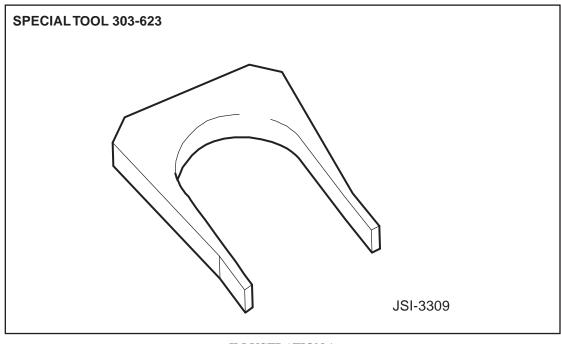

## Issue:

Special Tool 303-623 has been introduced to release the quick-fit connectors found in the engine compartment of the above vehicles.

## Action:

To disconnect quick-fit connectors, use special tool 303-623 (Illustration 1) as described on the following page.

ILLUSTRATION 1

ILLUSTRATION 2

- 1. Insert the legs of the releasing tool between the body and side braces of the quick-fit connector (Illustration 2).
- 2. Apply steady pressure to the top of the releasing tool to spread the connector's side braces.
- 3. While applying pressure to the top of the releasing tool, gently pull on the connector body until it releases from the connector nipple.