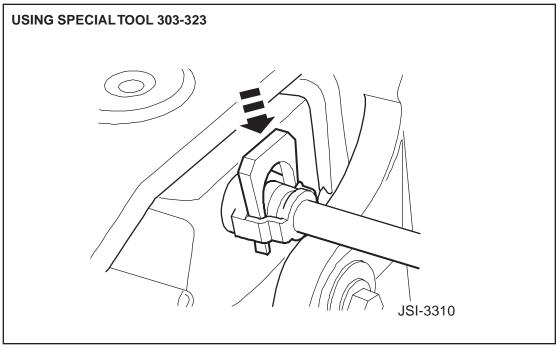

## Action:

To disconnect quick-fit connectors, use special tool 303-623 (Illustration 1) as described on the following page.

ILLUSTRATION 1

ILLUSTRATION 2

- 1. Insert the legs of the releasing tool between the body and side braces of the quick-fit connector (Illustration 2).
- 2. Apply steady pressure to the top of the releasing tool to spread the connector's side braces.
- 3. While applying pressure to the top of the releasing tool, gently pull on the connector body until it releases from the connector nipple.