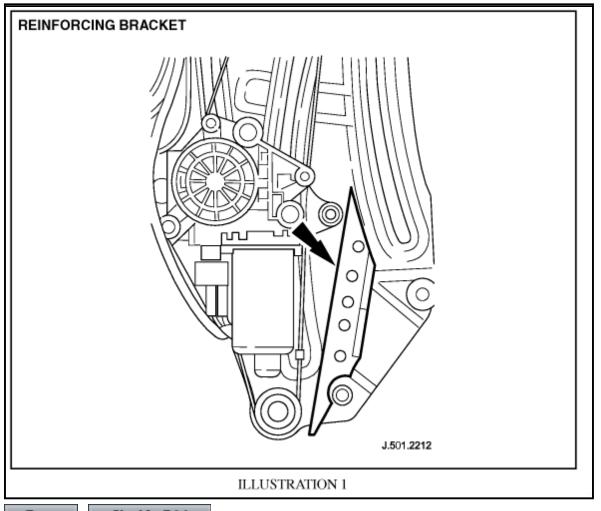

#### Issue:

Some 1999-2000 MY XK convertibles, within the above VIN ranges, may experience customer complaints of failure of the regulator for the rear quarter window. It has been identified that the rear quarter window regulator assembly base plate may be made from a softer than normal metal. Although this material is within specification, it can lead to excessive flexing of the base plate, subsequently leading to the drive cable becoming detached. To eliminate this concern, a reinforcing bracket has been added to the bottom of the assembly to improve stability.

Note: If only one side rear <u>quarter window regulator</u> has failed, inspect the opposite regulator to see if it is equipped with a reinforcing bracket (Arrowed area in Illustration 1.) If not replace both regulators.